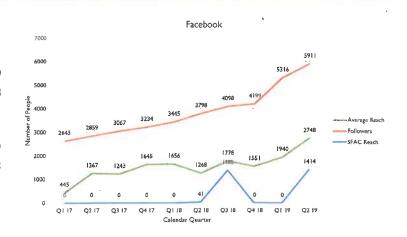

|



### 2ND QUARTER MARKETING REPORT 2019

GEORGETOWN SCOTT COUNTY PARKS AND RECREATION



### 2ND QUARTER MARKETING OBJECTIVES

- Implement new website
- Plan 6 community wide special events
- Implement 2 Movies in the Park
- Increase visibility on social media
- Focus on informational posts about Park Metrics and benefits of parks and recreation
- Continue Commission for Accreditation of Park and Recreation Agencies (CAPRA) process

### GSC PARKS AND RECREATION MARKETING Q2-2019

### Facebook

- Facebook Reach
  - 2746 Average Reach per post
  - Increase of 29% from Q1 2019
  - Increase of 54% from Q2 2018

### Facebook Followers

- 5911 Followers
- Increase of 10% from Q1 2019
- Increase of 36% from O2 2018

### SFAC Reach

- 1414 Average Reach per post
- Increase of 2% from Q2 2018



### GSC PARKS AND RECREATION MARKETING Q2-2019 ■ Website (NEW Website launched March 26, 2019) Website 20,722 Users Increase of 42% from Q1 2019 25,000 Decrease of 14% from Q2 2018 20,000 20,722 19,846 Pages 0 15,000 74,307 Pages Visited 1.992 Increase of 39% from Q1 2019 10,000 Increase of 8% from Q2 2018 5,000 Top Pages Visited: Home Page (Direct Link) 02 18 O2 19 Pavilion Calendar Quarter Suffoletta Family Aquatic Center

### GSC PARKS AND RECREATION MARKETING Q2-2019

### Other Marketing

- Assisting sports organizations with marketing their programs
  - BWW Home Team Advantage raised \$2,304.72 for our sports leagues
- Actively promoting Suffoletta Family Aquatic Center and programs
  - Groupon
    - 1142 sold since June 3 compared to 1629 sold during the entire 2017 season
    - 47