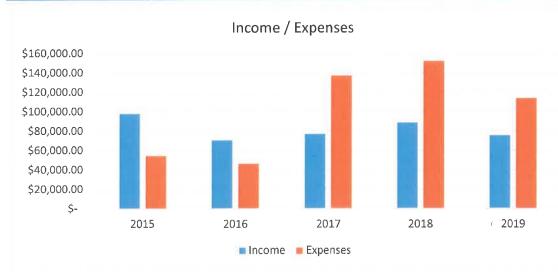

| \$ | 54,563.96 | \$ | 46,421.20 | \$ | 137,172.41  | \$ | 152,065.46  | \$ | 113,727.52  |
| Profit/Loss          |    | 2015      |    | 2016      |    | 2017        |    | 2018        |    | 2019        |
| Income               | \$ | 97,985.81 | \$ | 70,548.55 | \$ | 77,018.87   | \$ | 88,651.73   | \$ | 75,384.37   |
|                      | Ф  | 54,563.96 | Ψ  | 46,421.20 | Φ  | 137,172.41  | Ψ  | 152,065.46  | ф  | 113,727.52  |
| Expenses             |    | 34,303.90 |    | 70,741.20 |    | 13/,1/2.41  |    | 132,003.40  |    | 113,141.34  |
| Balance              |    | 43,421.85 |    | 24,127.35 |    | (60,153.54) |    | (63,413.73) |    | (38,343.15) |
| Recovery             |    | 180%      |    | 152%      |    | 56%         |    | 58%         |    | 66%         |



### 2ND QUARTER MARKETING REPORT 2019

GEORGETOWN SCOTT COUNTY PARKS AND RECREATION



### 2ND QUARTER MARKETING OBJECTIVES

- Implement new website
- Plan 6 community wide special events
- Implement 2 Movies in the Park
- Increase visibility on social media
- Focus on informational posts about Park Metrics and benefits of parks and recreation
- Continue Commission for Accreditation of Park and Recreation Agencies (CAPRA) process

### GSC PARKS AND RECREATION MARKETING Q2-2019

### Facebook

- Facebook Reach
  - 2746 Average Reach per post
  - Increase of 29% from Q1 2019
  - Increase of 54% from Q2 2018

### Facebook Followers

- 5911 Followers
- Increase of 10% from Q1 2019
- Increase of 36% from O2 2018

### SFAC Reach

- 1414 Average Reach per post
- Increase of 2% from Q2 2018



##