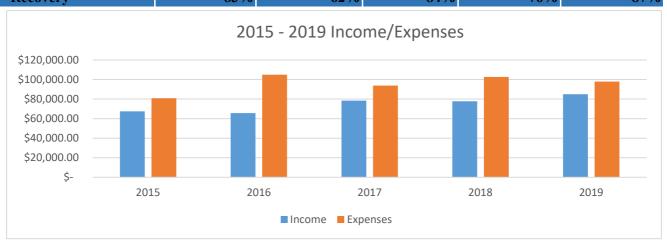

| 2016        |    | 2017        |    | 2010        |    | 2010        |
| Profit/Loss           | Φ. |             | Φ. |             | Φ  | 2017        | Φ  | 2018        | Φ  | 2019        |
| Income                | \$ | 67,432.71   | \$ | 65,601.07   | \$ | 78,495.78   | \$ | 77,736.21   | \$ | 84,966.88   |
| Expenses              |    | 80,829.10   |    | 104,977.07  |    | 93,810.83   |    | 102,628.65  |    | 97,862.60   |
| Balance               |    | (13,396.39) |    | (39,376.00) |    | (15,315.05) |    | (24,892.44) |    | (12,895.72) |
| Recovery              |    | 83%         |    | 62%         |    | 84%         |    | 76%         |    | 87%         |
|                       |    | 20          | 15 | - 2019 Inco | me | -/Fxpense   | S  |             |    |             |